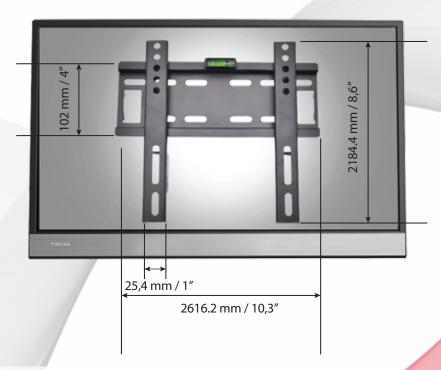

## **FEATURES**

44 lbs - 20 Kgs

COMPATIBLE LEVEL BUBBLE

- Designed for LCD TV / LED from 14 "to 42"
- Compatible with VESA Measurements 75x75 100x100 200x200 300x300 400x200 400x400
- Inclination Angle: 0 ° to + 10 °
- Bubble level system included
- Maximum weight load: 20kgs.
- Strong steel structure with an anti-oxidant finish

75 x 75 / 100 x 100 200 x 200/ 400 x 200 300 x 300 / 400 x 400

LEGAL: the technical, commercial and content usage data in this file and it's security sheets are true and represent the general features of the product, usage and performance and any modifications, alterations or improper handling of the product is not a responsibility of the manufacturer, therefore the present and future risks and responsibilities of the product go to the user.