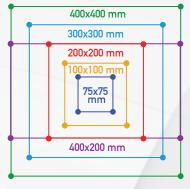

## **FEATURES**

44 lbs - 20 Kgs

COMPATIBLE LEVEL BUBBLE

- Designed for LCD TV / LED from 14 "to 42"
- Compatible with VESA Measurements 75x75 100x100 200x200 300x300 400x200 400x400
- Inclination Angle: 0 ° to + 10 °
- Bubble level system included
- Maximum weight load: 20kgs.
- Strong steel structure with an anti-oxidant finish

75 x 75 / 100 x 100 200 x 200/ 400 x 200 300 x 300 / 400 x 400

LEGAL: the technical, commercial and content usage data in this file and it's security sheets are true and represent the general features of the product, usage and performance and any modifications, alterations or improper handling of the product is not a responsibility of the manufacturer, therefore the present and future risks and responsibilities of the product go to the user.