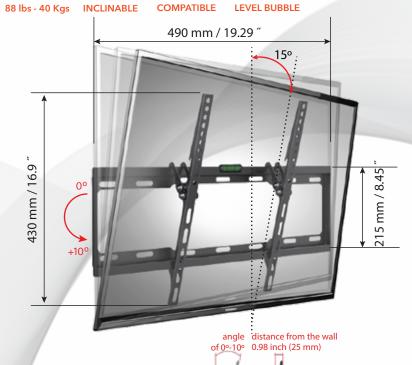

## **FEATURES**

- Designed for LCD TV / LED from 23 "to 60"
- Compatible with VESA Measurements 75x75 100x100 200x200 300x300 400x200 400x400
- Inclination Angle: 0 ° to + 10 °
- Bubble level system included
- Maximum weight load: 40kgs.
- Strong steel structure with an anti-oxidant finish