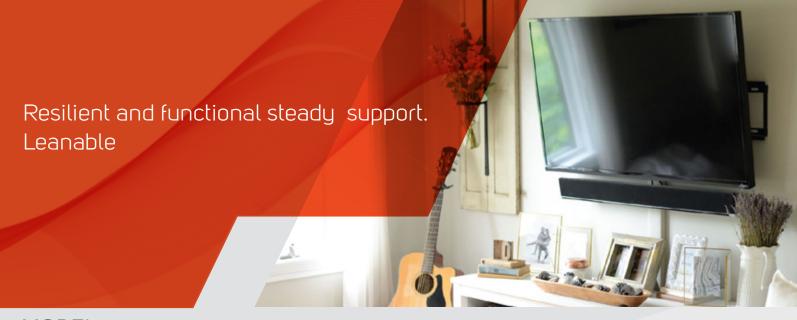

## SYSTEM OF FIXED WALL SUPPORT T2360

MODEL

AXX-WM-T2360

## **FEATURES**

- Designed for LCD TV / LED from 23 "to 60"
- Compatible with VESA Measurements 75x75 100x100 200x200 300x300 400x200 400x400
- Inclination Angle: 0 ° to + 10 °
- Bubble level system included
- Maximum weight load: 40kgs.
- Strong steel structure with an anti-oxidant finish